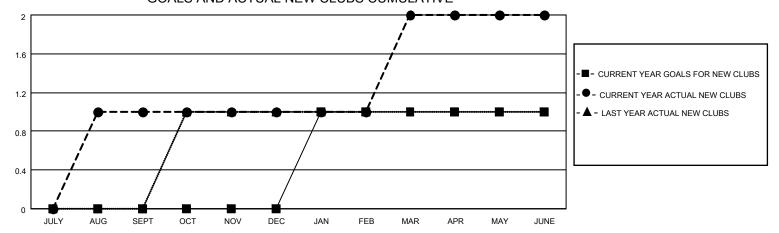

## **LOCATION MASSACHUSETTS**

District 33 S

| Resul  | te ac | of. 6 | 3/20   | /2021 |  |
|--------|-------|-------|--------|-------|--|
| RESIII | יא או | ()I r | า/.วเม | //(// |  |

| Clubs                 |               |           |               | Members               |                        |                         |                                                    |  |
|-----------------------|---------------|-----------|---------------|-----------------------|------------------------|-------------------------|----------------------------------------------------|--|
| RESULTS FOR 2020-2021 |               |           |               | RESULTS FOR 2020-2021 |                        |                         |                                                    |  |
| QUARTER               | NEW CLUB GOAL | NEW CLUBS | DROPPED CLUBS | QUARTER MEME          | BER GROWTH NET<br>GOAL | MEMBER GROWTH<br>ACTUAL | DROPPED<br>MEMBERS ACTUAL<br>(including transfers) |  |
| JULY/AUG/SEPT         | 0             | 1         | 1             | JULY/AUG/SEPT         | 25                     | 51                      | 59                                                 |  |
| OCT/NOV/DEC           | 0             | 0         | 0             | OCT/NOV/DEC           | 25                     | 27                      | 33                                                 |  |
| JAN/FEB/MAR           | 1             | 1         | 0             | JAN/FEB/MAR           | 30                     | 46                      | 25                                                 |  |
| APR/MAY/JUNE          | 0             | 0         | 0             | APR/MAY/JUNE          | 25                     | 59                      | 65                                                 |  |

## GOALS AND ACTUAL NEW CLUBS CUMULATIVE