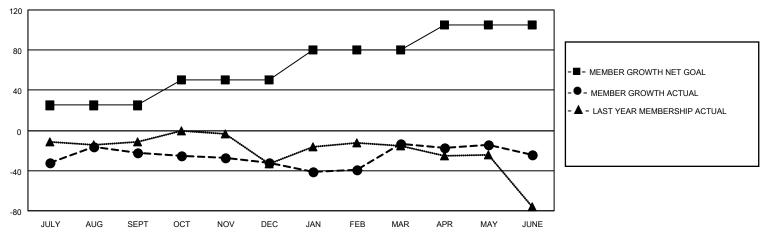

## **LOCATION MASSACHUSETTS**

District 33 S

| Resul  | te ac | of. 6 | 3/20   | /2021 |  |
|--------|-------|-------|--------|-------|--|
| RESIII | יא או | ()I r | า/.วเม | //(// |  |

| Clubs                 |               |           |               | Members               |                        |                         |                                                    |  |
|-----------------------|---------------|-----------|---------------|-----------------------|------------------------|-------------------------|----------------------------------------------------|--|
| RESULTS FOR 2020-2021 |               |           |               | RESULTS FOR 2020-2021 |                        |                         |                                                    |  |
| QUARTER               | NEW CLUB GOAL | NEW CLUBS | DROPPED CLUBS | QUARTER MEME          | BER GROWTH NET<br>GOAL | MEMBER GROWTH<br>ACTUAL | DROPPED<br>MEMBERS ACTUAL<br>(including transfers) |  |
| JULY/AUG/SEPT         | 0             | 1         | 1             | JULY/AUG/SEPT         | 25                     | 51                      | 59                                                 |  |
| OCT/NOV/DEC           | 0             | 0         | 0             | OCT/NOV/DEC           | 25                     | 27                      | 33                                                 |  |
| JAN/FEB/MAR           | 1             | 1         | 0             | JAN/FEB/MAR           | 30                     | 46                      | 25                                                 |  |
| APR/MAY/JUNE          | 0             | 0         | 0             | APR/MAY/JUNE          | 25                     | 59                      | 65                                                 |  |

## GOALS AND ACTUAL MEMBERS CUMULATIVE

| DROPPED CLUBS: 1 |     | 32 CLUBS OF 50 ADDED 1 OR MORE<br>NEW MEMBERS | GENDER DISTRIBUTION             |              |     |
|------------------|-----|-----------------------------------------------|---------------------------------|--------------|-----|
|                  |     |                                               | MALE                            | 992 (61.35%) |     |
|                  |     |                                               | FEMALE                          | 625 (38.65%) |     |
| DROPPED MEMBERS  |     |                                               |                                 | ,            |     |
| DECEASED         | 30  | CLICK HERE FOR CUMULATIVE                     | TOTAL FAMILY UNIT MEMBERS       |              | 266 |
| CLUB CANCELLED   | 1   | MEMBERSHIP DATA                               |                                 |              | 126 |
| OTHER            | 151 |                                               | FAMILY MEMBERS PAYING HALF DUES |              | 136 |
| TOTAL            | 182 |                                               |                                 |              |     |